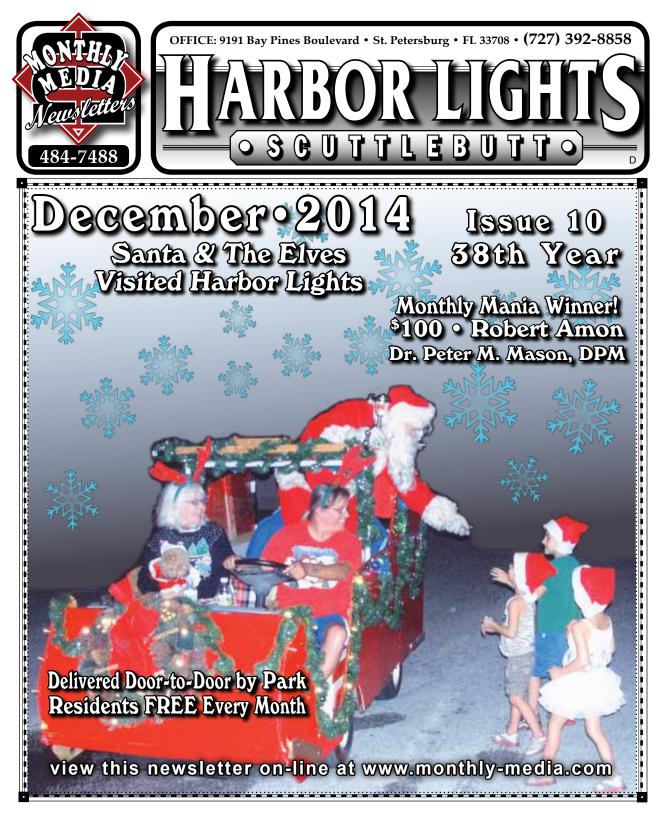

#### **Christmas Parade & Christmas Eve**

More information about the Christmas parade and Christmas Eve party can be found either on the bulletin board in the club house or at social club meetings on Wednesdays. Christmas Eve gathering will be chaired by Joan Stead and Charlie Lacrosse.

#### **New Year's Eve Gala**

New Year's Eve Gala – to be chaired by Ed & Marylou Belliveau and Joel and Cathy MacPhee. Get tickets early, sign up on bulletin board. BYOB